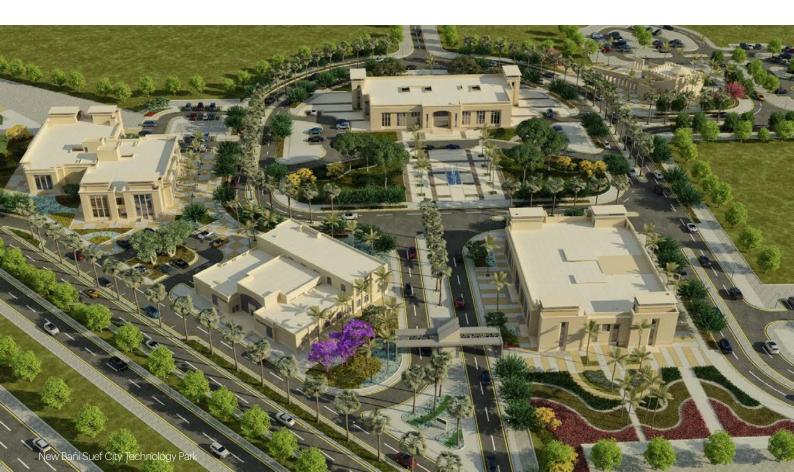

## **Types of Activities**

Architectural Civil Communications and security systems Electrical HVAC Infrastructure Landscaping Mechanical Roads Structural

The technology park is located in the City Center of New Beni Suef City. It is directly connected to Cairo-Minya Desert Road and Al-Nasr Road. Over a land area of about 50 feddans, the technology park comprises the following buildings:

- Two-Story Mosque: men's prayer hall (320 m<sup>2</sup>) on the ground floor; service area and ladies' prayer hall (160 m<sup>2</sup>) on the first floor; and an outdoor courtyard (520 m<sup>2</sup>).
- Call Center: ground floor (2,000 m<sup>2</sup>) and first floor (2,030 m<sup>2</sup>). The structural design allows the addition of three upper floors.

- Citizen Service Building: ground floor (1,445 m<sup>2</sup>) and first floor (555 m<sup>2</sup>).
- Office Building: ground floor (2,000 m<sup>2</sup>) and first floor (2,270 m<sup>2</sup>). The structural design allows the addition of three upper floors.
- Training Building: ground floor (2,000 m<sup>2</sup>) and first floor (2,010 m<sup>2</sup>). The structural design allows the addition of three upper floors.